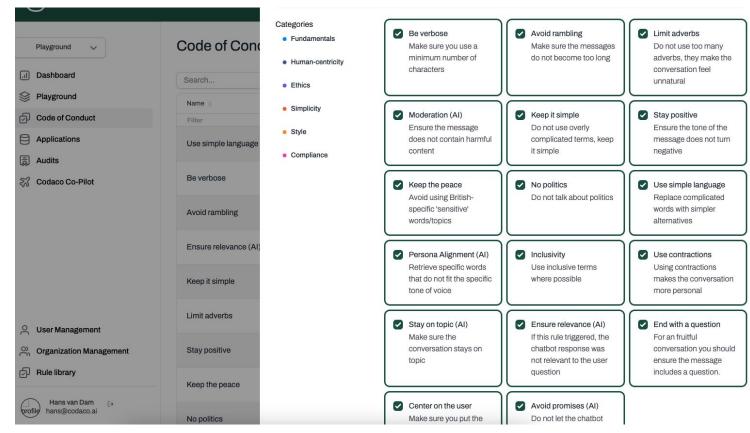

## Build

A code of conduct for your AI Assistant to mitigate risk, deliver better user experience, and comply with guidelines

You can't YOLO a generative AI project

#### guidelines

High performing organizations have clear guidelines on how to handle which use case based on.

- Complexity
- Sensitivity
- Outcome
- Accuracy
- Cost of mistakes
- Risk tolerance

The best time to plant a tree was 100 years ago