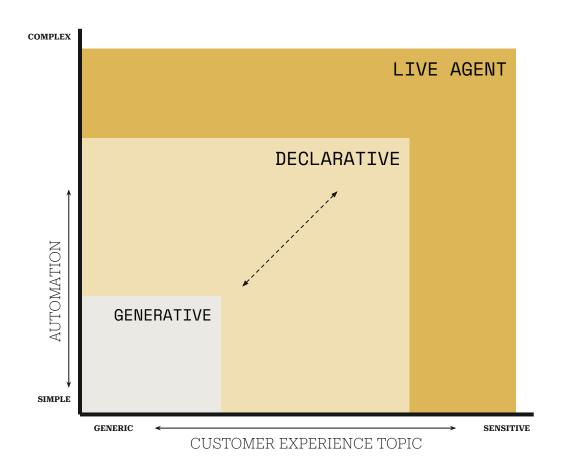

#### guidelines

High performing organizations have clear guidelines on how to handle which use case based on.

- Complexity
- Sensitivity
- Outcome
- Accuracy
- Cost of mistakes
- Risk tolerance

The best time to plant a tree was 100 years ago