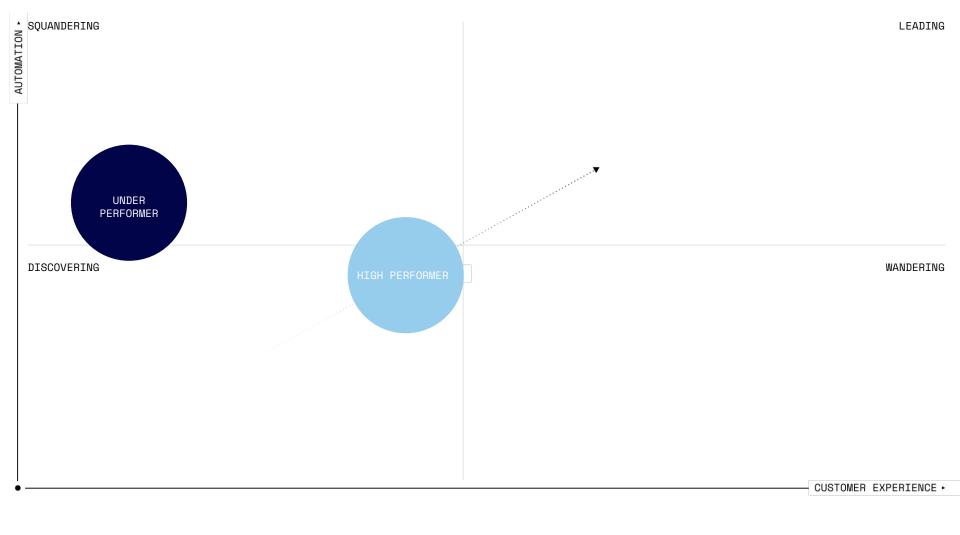

#### **UNDER PERFORMER**

- Reduction
- Deadlines
- Automation
- Containment
- Blockers

#### HIGH PERFORMER

- Customers
- Relationships
- Satisfaction
- Growth
- Alignment

03

CDI Standards Framework – a system for high performance

CDI Standards Framework is a system that describes how high performing conversational AI capabilities operate.